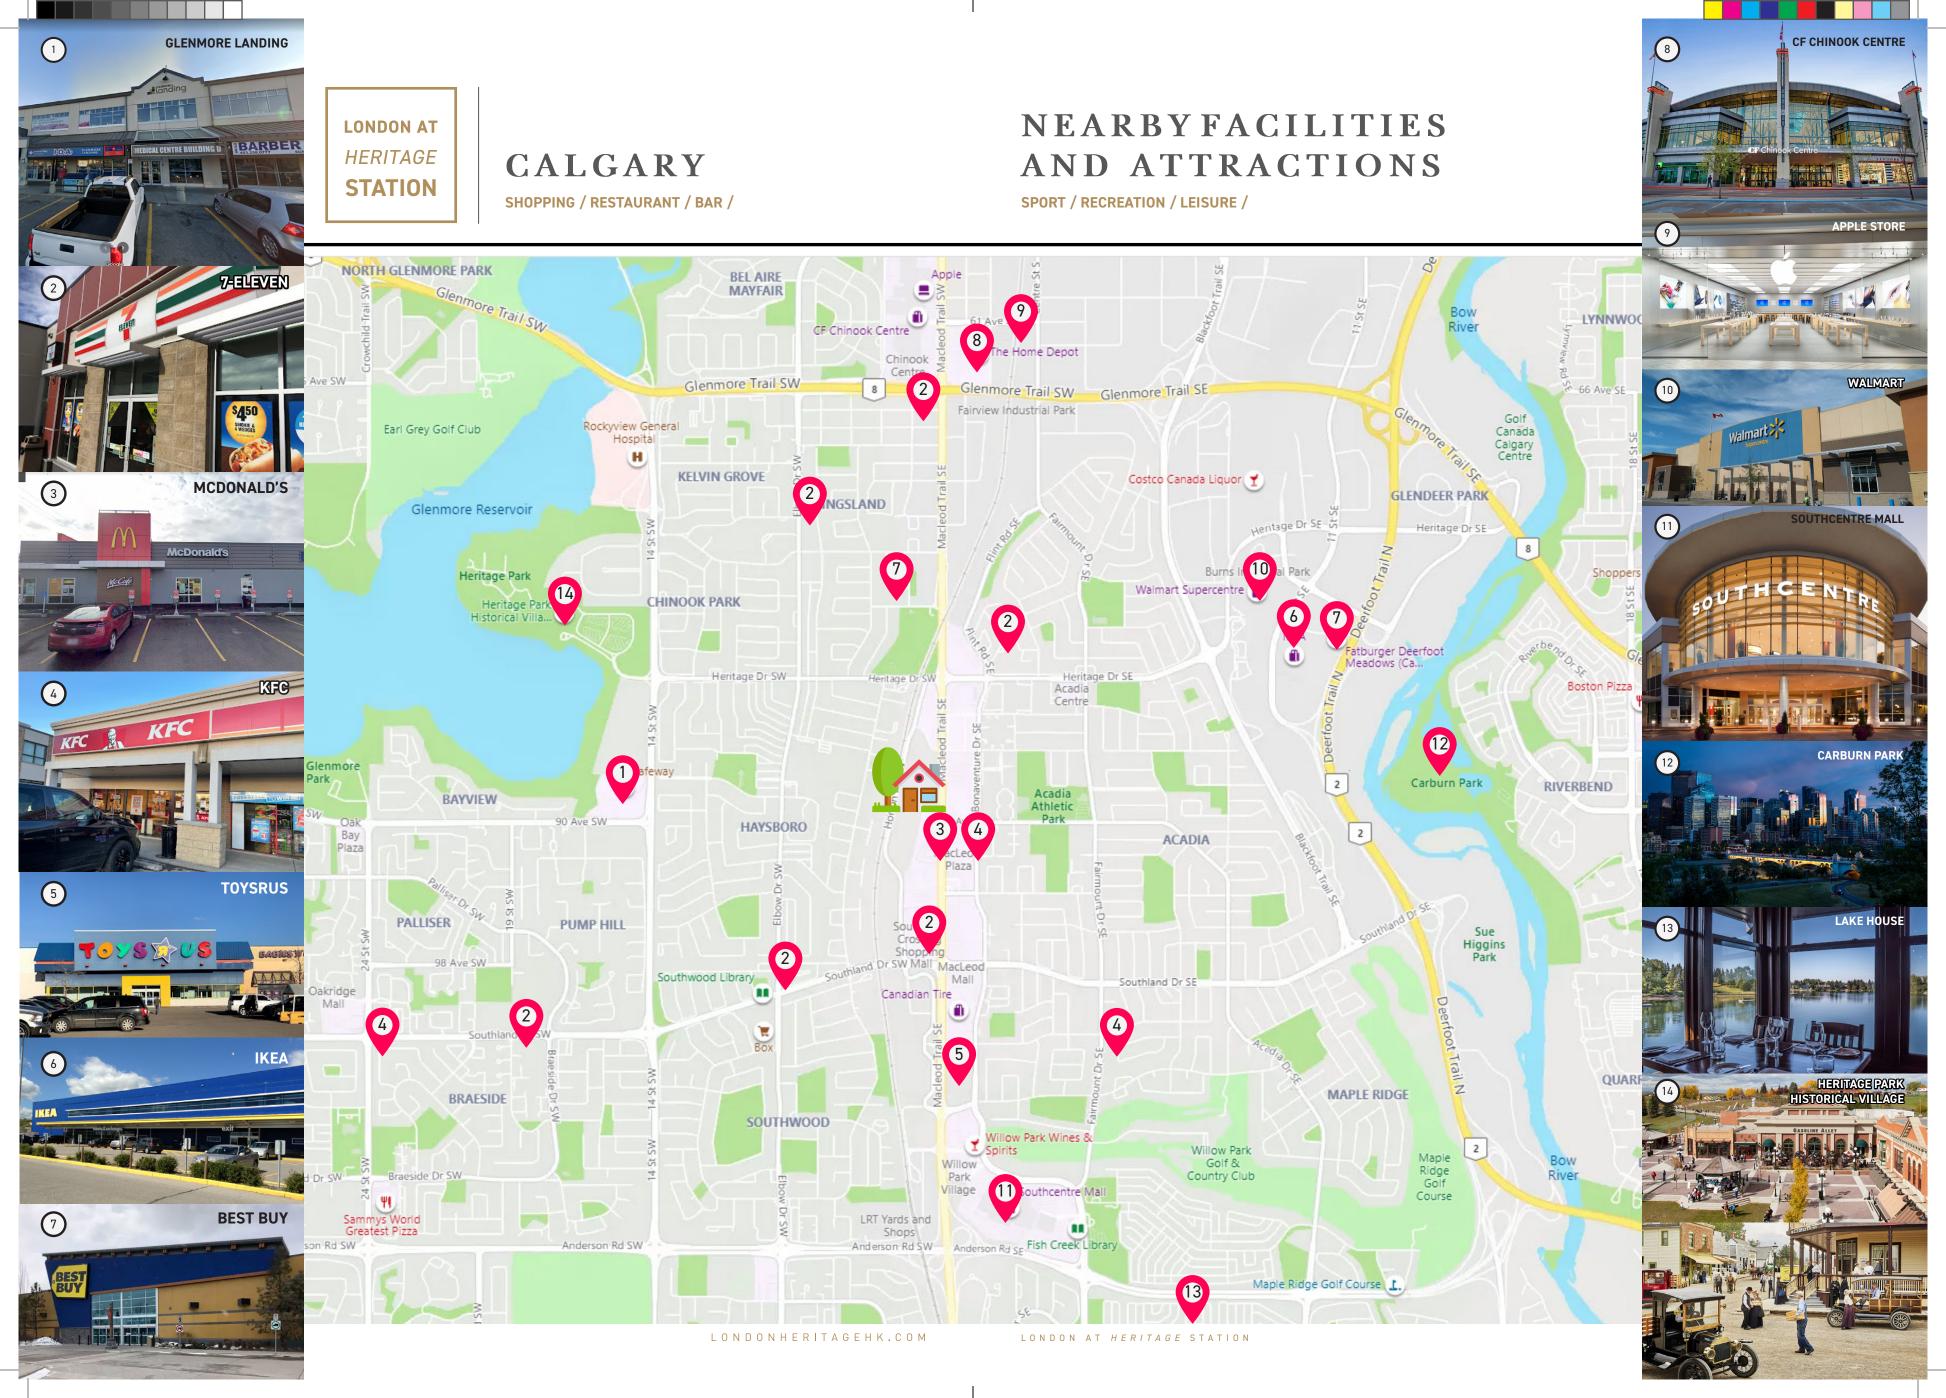

# Highly Accessible Conveniences

London at Heritage Station is surrounded by an abundance of amenities that include supermarket (adjacent and connect to the complex), restaurants offering diverse cuisines, relaxed neighbourhood, cafes, pubs, banks, salons all within an easy few minutes walk.

Calgary's largest shopping mall, Chinook Centre is just 6 minutes by car, while the popular South Centre Mall is a mere 4-minute drive.

### Health and Recreation Close at Hand

A myriad of recreation options is nearby, South Glenmore Park is located 5km to the west and Carburn Park is 5km to the east. A community fitness and aquatic centre are within a 5-minute drive.

A major hospital (Rockyview General Hospital) is just 5-minute drive, along with two community medical centres and numerous doctor's clinics in close proximity.

### Learning and Education

There are kindergartens, primary schools, junior high schools, and senior high schools within a 15-20-minute walk while the University of Lethbridge (Calgary Campus), Mount Royal University, and the University of Calgary are all less than a 20-minute drive.

# **HIGHLY CONNECTED**

- 20 minutes *walk* to St Matthew Primary School
- 17 minutes drive to University of Calgary
- 12 minutes drive to University of Lethbridge (Calgary Campus)
- 10 minutes drive to Mount Royal University
- 9 minutes drive to South Glenmore Park
- 6 minutes drive to Chinook Centre
- 4 minutes drive to Heritage Park
- 4 minutes drive to South Centre Mall