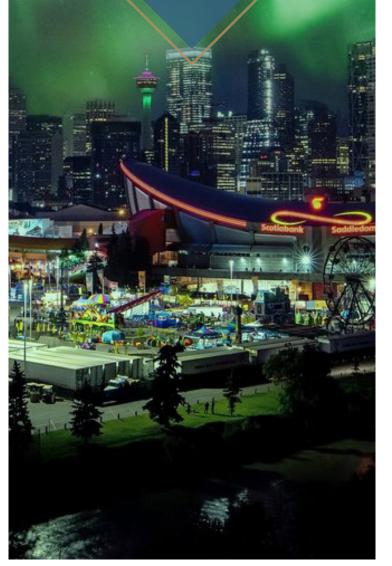

on retail podium with supermarkets, banks, hair saloon , restaurants, and other retail shops. The 17<sup>th</sup> floor includes a common rooftop patio that is available to all residents.

# HASSLE-FREE INVESTMENT

• Foreign investors investing in Alberta are not subject to restrictive taxes on property purchases, land transfer tax, nor goods and services tax.

• There is no rental control regulation. Rental arrangements in Alberta are determined by market demand and supply. A growing population combined with low vacancy rates of only 1.6%, strong rental demand is expected.

• We are pleased to offer this hassle-free investment opportunity on a professionally managed property that is currently 98% leased with average gross rental yields of 6.9%.















# SPORTS RECREATION LEISURE































# HERITAGE STATION LIVING

# **SPECIFICATION**

# AMENITIES

- LEEDS Certified (Leadership in Energy & Environmental Design)
- 24 hours security card keyless entry to common areas
- Roof top garden
- Heated parking
- Party Room

# **FEATURES**

- Balconies
- Gas & Electrical Service
- 9' Ceilings
- Modern Bathroom
- Washer & Dryer
- Dishwasher

Microwave

- Oven & Stove
- Refrigerator

# **HIGHLY CONNECTED**

- 20 minutes *walk* to St Matthew Primary School
- 17 minutes drive to University of Calgary
- 12 minutes drive to University of Lethbridge (Calgary Campus)
- 10 minutes drive to Mount Royal University
- 9 minutes drive to South Glenmore Park
- 6 minutes drive to Chinook Centre
- 4 minutes drive to Heritage Park
- 4 minutes drive to South Centre Mall