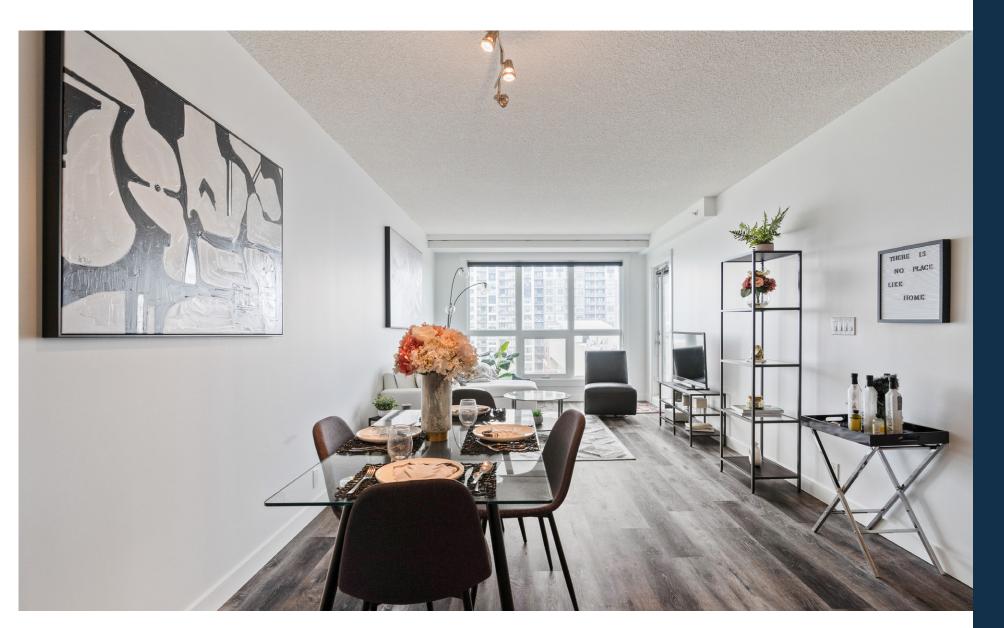

# CONDOMINIUMS WITH GOOD AMENITIES

London at Heritage Station is comprised of two 21-story towers with heated indoor parking. All residential units have balconies. The towers have direct access to a common retail podium with supermarkets, banks, hair saloon , restaurants, and other retail shops. The 17<sup>th</sup> floor includes a common rooftop patio that is available to all residents.

# **FEATURES**

- Balconies
- Gas & Electrical Service
- 9' Ceilings
- Modern Bathroom
- Washer & Dryer
- Dishwasher

Microwave

- Oven & Stove
- Refrigerator