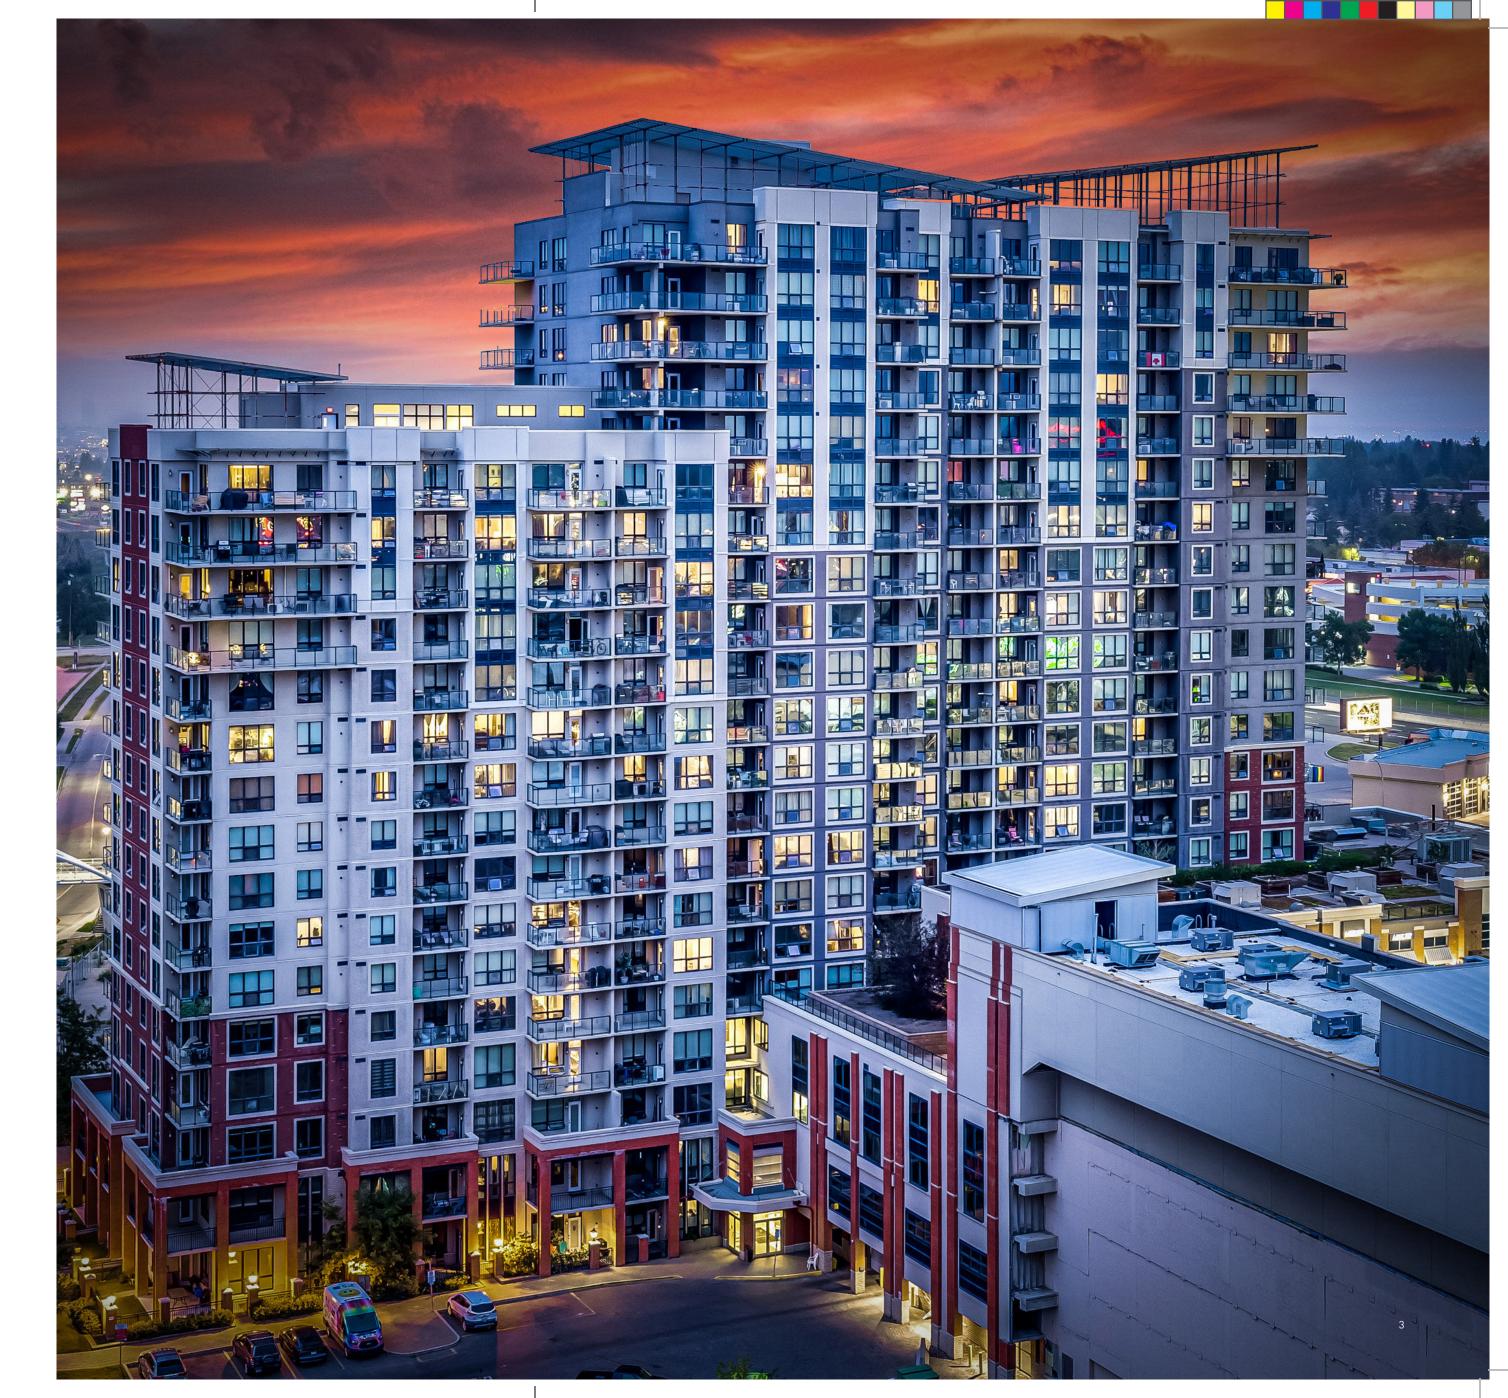

# CONDOMINIUMS WITH GOOD AMENITIES

London at Heritage Station is comprised of two 21-story towers with heated indoor parking. All residential units have balconies. The towers have direct access to a common retail podium with supermarkets, banks, hair saloon , restaurants, and other retail shops. The 17<sup>th</sup> floor includes a common rooftop patio that is available to all residents.

# HERITAGE STATION LIVING