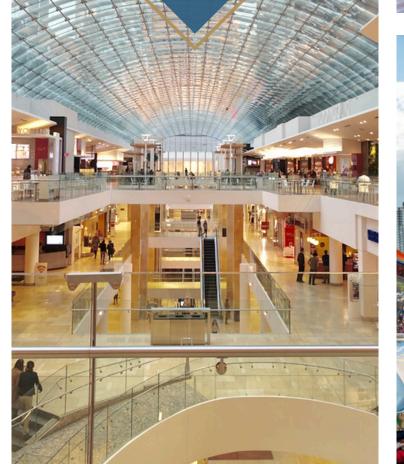

# Highly Accessible Conveniences

London at Heritage Station is surrounded by an abundance of amenities that include supermarket (adjacent and connect to the complex), restaurants offering diverse cuisines, relaxed neighbourhood, cafes, pubs, banks, salons all within an easy few minutes walk.

Calgary's largest shopping mall, Chinook Centre is just 6 minutes by car, while the popular South Centre Mall is a mere 4-minute drive.