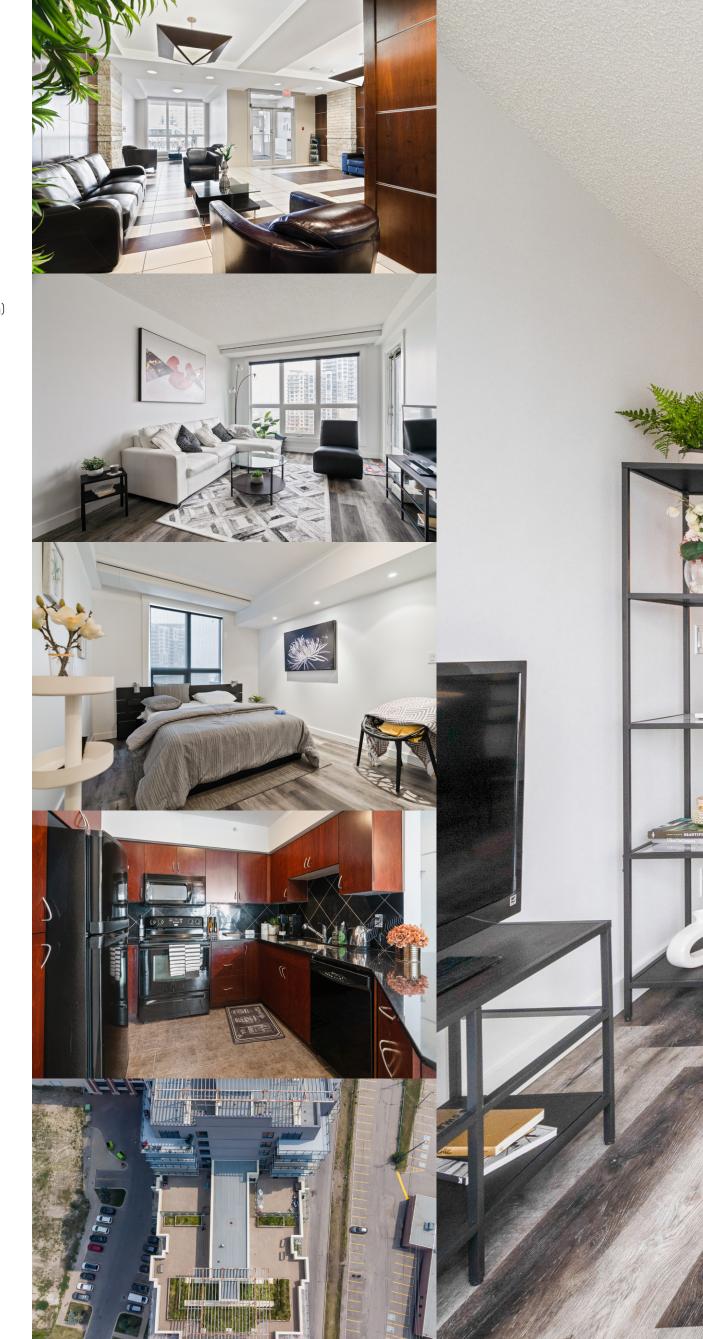

# CONDOMINIUMS WITH GOOD AMENITIES

London at Heritage Station is comprised of two 21-story towers with heated indoor parking. All residential units have balconies. The towers have direct access to a common retail podium with supermarkets, banks, hair saloon , restaurants, and other retail shops. The 17<sup>th</sup> floor includes a common rooftop patio that is available to all residents.

# **FEATURES**

- Balconies
- Gas & Electrical Service
- 9' Ceilings
- Modern Bathroom
- Washer & Dryer
- Dishwasher

Microwave

- Oven & Stove
- Refrigerator