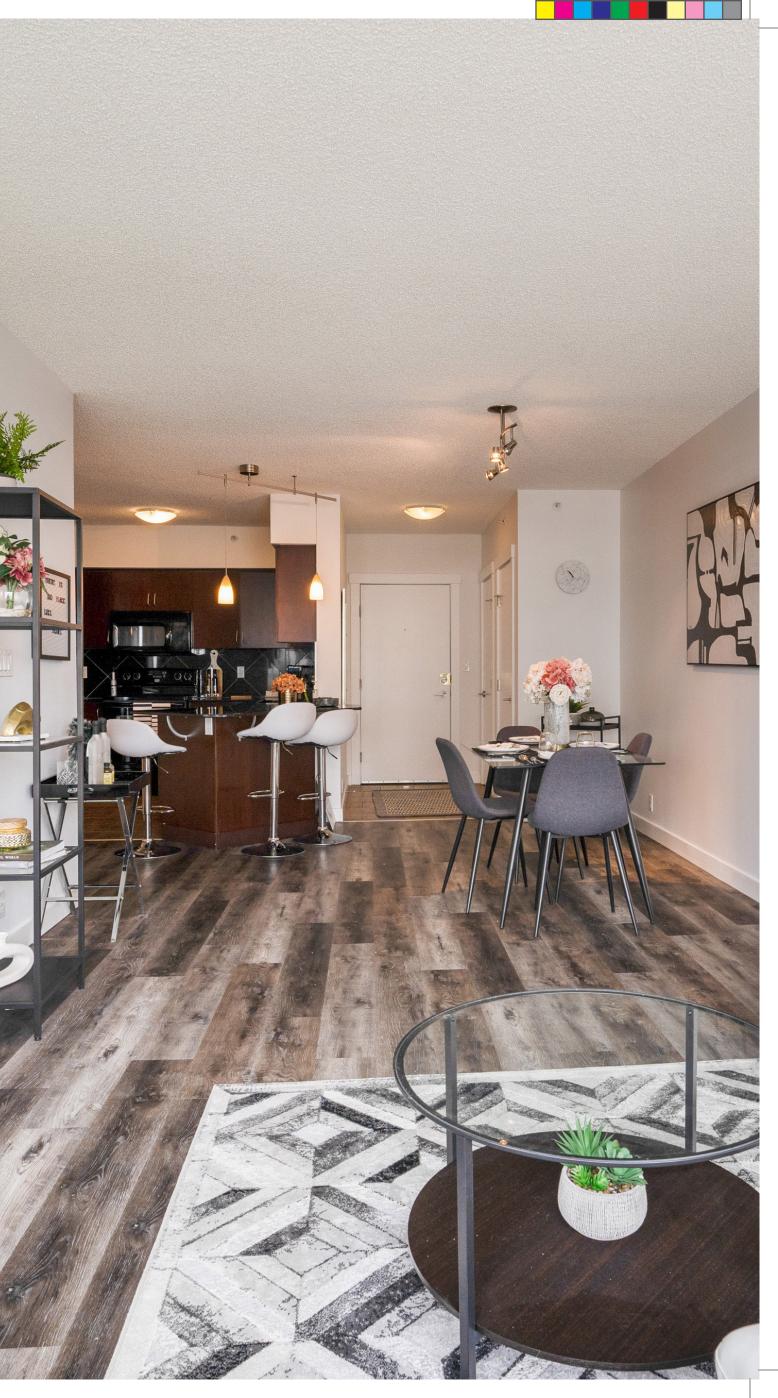

# CONDOMINIUMS WITH GOOD AMENITIES

London at Heritage Station is comprised of two 21-story towers with heated indoor parking. All residential units have balconies. The towers have direct access to a common retail podium with supermarkets, banks, hair saloon , restaurants, and other retail shops. The 17<sup>th</sup> floor includes a common rooftop patio that is available to all residents.

# **FEATURES**

- Balconies
- Gas & Electrical Service
- 9' Ceilings
- Modern Bathroom
- Washer & Dryer
- Dishwasher

Microwave

- Oven & Stove
- Refrigerator